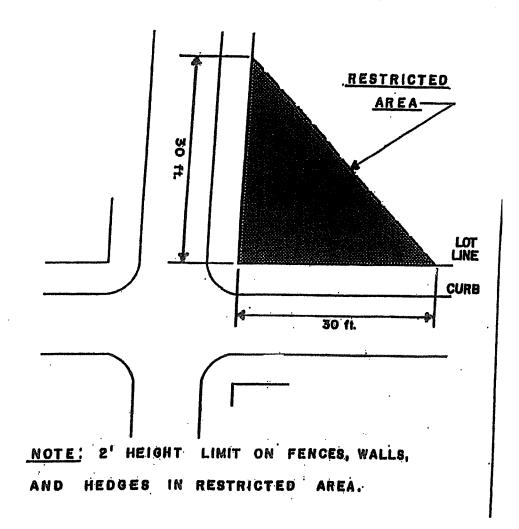

## 15.04.240 - Setback lines, fences, walls and hedges.

- A. Any structure constructed shall be located at least twenty-five feet from the front property line, or in line with other buildings, and the setback applies to the main wall and does not include the porch. No structure shall be located less than six feet from the side and rear property lines, including, but not limited to, porches, decks, garages, sheds, kennels and cages. Detached outbuildings shall be located to the rear of the lot, but not less than six feet from any property line. Where there are existing residences on a block, however, the setback for any new residences constructed in such block shall be in line with existing residences.
- B. For the purpose of minimizing traffic hazards at street intersections by improving visibility for converging vehicles, obstructions higher than two feet above the adjacent top of the curb elevation shall not be permitted to be planted, placed, or erected on any corner lot within the triangular portion of land designated as "restricted area" as further described in Figure 1 of the ordinance codified in this section.
- C. No barbed wire or other such sharp pointed fence and no electrically charged fence shall be erected or maintained.
- D. No permanent fence or retaining wall shall be constructed or erected with any public street or alley right-of-way unless authorized by the city council. Fences erected on public easement or across ditches shall be so constructed that drainage shall not be obstructed and, in any event of necessity for removal of such fence or maintenance or other purpose, removal and/or replacement of such fence or other improvement shall be the responsibility of the property owner.
- E. Fences, walls and hedges in any district may be located on lot lines, provided such fences, walls and hedges do not exceed six feet in height.
- F. Fences along property lines will be constructed so that the finished side faces toward the adjacent property and the unfinished side facing toward the property upon the face is constructed and shall not be located within two feet of an alley or street right-of-way, and shall not be located closer than two feet to any building or structure on an adjacent lot.